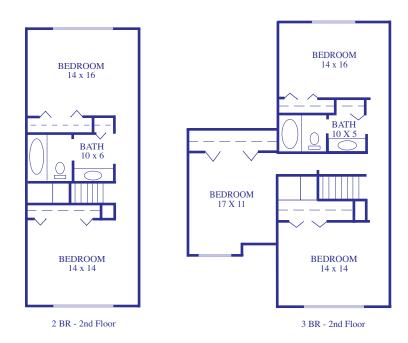

## River Bend townhomes

Now you can enjoy quality housing at an affordable price. New two and three bedroom townhomes, and a specially designed two bedroom handicapped home.

- New Two Story Townhomes
- Attached Garage
- Large Kitchen with Dishwasher
- Forced Air Furnace
- Central Air Conditioning
- Laundry Hook-ups
- Great Closet Space
- Decorative Lighting
- Neutral Color Carpeting
- Unique Floor Plans