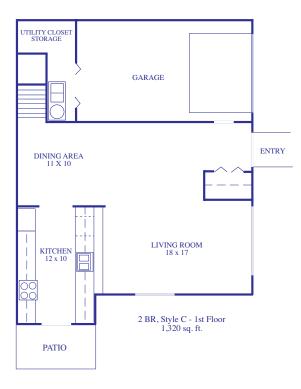

## River Bend townhomes

Now you can enjoy quality housing at an affordable price. New two and three bedroom townhomes, and a specially designed two bedroom handicapped home.

- New Two Story Townhomes
- Attached Garage
- Large Kitchen with Dishwasher
- Forced Air Furnace
- Central Air Conditioning
- Laundry Hook-ups
- Great Closet Space
- Decorative Lighting
- Neutral Color Carpeting
- Unique Floor Plans









2 Bedroom, Style C 2nd Floor



## River Bend townhomes

offer a variety of amenities, including:

Private Entry

Atrium Door to Patio or Deck Area

Adjacent to City Park

Large Front Lawn

New Childrens Playground

Easy Access to Hwy 169

Convenient to:

Target/K-Mart/Cub Foods City Pool and Community Center

Located near: Canterbury Park, Mystic Lake Casino, Valleyfair, Renaissance Festival

## **Quality Housing / Affordable Rent**

Special Rental Community Programs require income certification to qualify for our low rental rates.

Please ask how you can qualify.

River Bend townhomes 1200 4th Ave W.





952/496-0083

1200 4th Ave. W. Shakopee, MN 55379