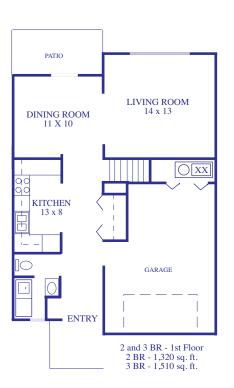

## River Bend townhomes

Now you can enjoy quality housing at an affordable price. New two and three bedroom townhomes, and a specially designed two bedroom handicapped home.

- New Two Story Townhomes
- Attached Garage
- Large Kitchen with Dishwasher
- Forced Air Furnace
- Central Air Conditioning
- Laundry Hook-ups
- Great Closet Space
- Decorative Lighting
- Neutral Color Carpeting
- Unique Floor Plans