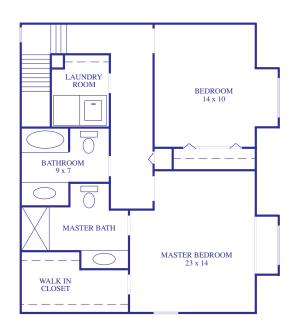

## River Bend townhomes

Now you can enjoy quality housing at an affordable price. New two and three bedroom townhomes, and a specially designed two bedroom handicapped home.

- New Two Story Townhomes
- Attached Garage
- Large Kitchen with Dishwasher
- Forced Air Furnace
- Central Air Conditioning
- Laundry Hook-ups
- Great Closet Space
- Decorative Lighting
- Neutral Color Carpeting
- Unique Floor Plans